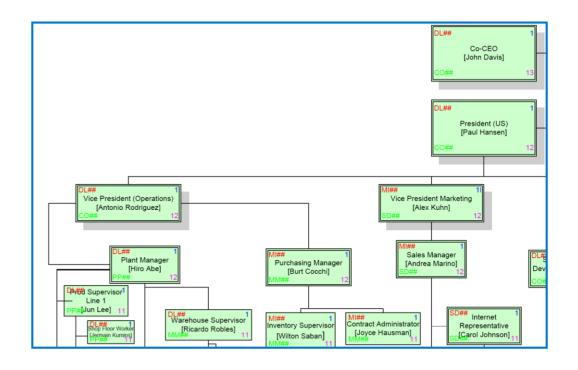

# **Organizational Structure (Overview)**

# **Organizational Structure (Human Resources)**

Employees (US and Germany)

- Global Bike Group
- Organizational Structure
- Products
- Business Partners
- Business Processes